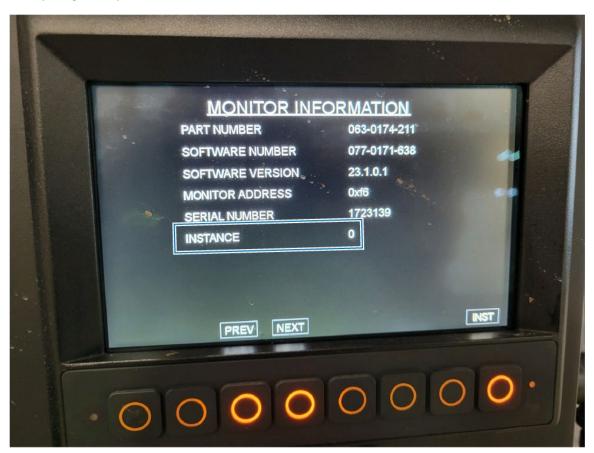

## RESOLUTION

The function instance in the machine fill station monitor must be set to 1.

- 1. Press the **NEXT** or **PREVIOUS** soft key on the fill station monitor until the **Monitor Information** page is displayed.
- 2. Press the **INST** soft key to change the **INSTANCE** value from 0 to 1.
- 3. Cycle ignition power