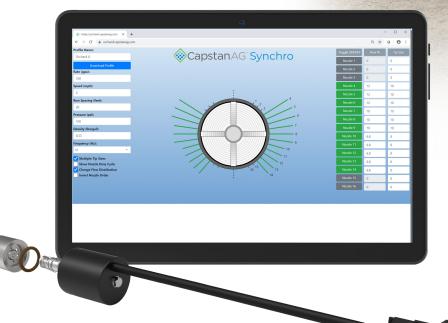

## **SYNCHRO**

Infinitely-variable electronic nozzle system, specifically designed for optimizing your nozzle setup.

Easy to use wireless setup tool via your smart device, allows for nozzle profile setup, instant changes on each sprayer in your fleet, eliminating manual tip changes.

## **SYNCHRO FEATURES**

Variable electronic valves for infinite variability

Smart device WIFI nozzle configuration

Momentary switch to change spray profiles for small or no tree applications.

Speed sensor compensates flow based off ground speed