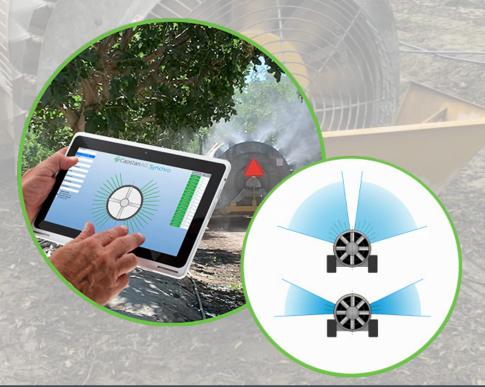

## **SYNCHRO**

Infinitely-variable electronic nozzle system, specifically designed for optimizing your nozzle setup.

Easy to use wireless setup tool via your smart device, allows for nozzle profile setup, instant changes on each sprayer in your fleet, eliminating manual tip changes.

## **SYNCHRO FEATURES**

Variable electronic valves for infinite variability

Smart device WIFI nozzle configuration

Momentary switch to change spray profiles for small or no tree applications.

Speed sensor compensates flow based off ground speed