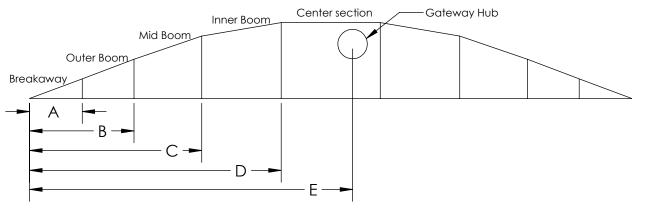

REV.

ECR

40759 Production release

| Boom Folds and Hub mounting - Count number of nozzles to each point |    |                                            |
|---------------------------------------------------------------------|----|--------------------------------------------|
| Boom Breakaway                                                      |    | Nozzle count Dimension A                   |
| Outer Fold                                                          |    | Nozzle count Dimension B(if Applicable)    |
| Inner Fold                                                          | 14 | Nozzle count Dimension C                   |
| Primary Fold                                                        | 28 | Nozzle count Dimension D                   |
| Gateway Location                                                    |    | Nozzle count Dimension E, Center mount = 0 |