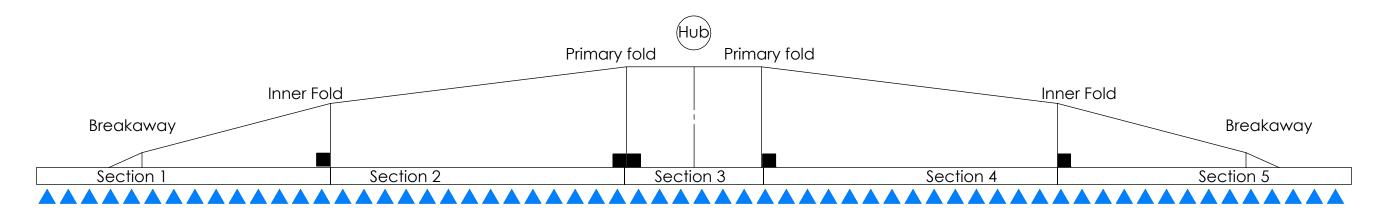

REV.

ECR

40759 Production release

| Boom Folds and Hub mounting - Count number of nozzles to each point |    |                                            |
|---------------------------------------------------------------------|----|--------------------------------------------|
| Boom Breakaway                                                      |    | Nozzle count Dimension A                   |
| Outer Fold                                                          |    | Nozzle count Dimension B(if Applicable)    |
| Inner Fold                                                          | 14 | Nozzle count Dimension C                   |
| Primary Fold                                                        | 28 | Nozzle count Dimension D                   |
| Gateway Location                                                    |    | Nozzle count Dimension E, Center mount = 0 |