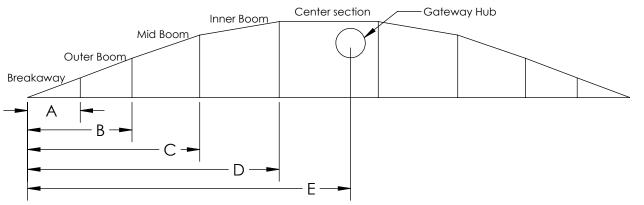

REV.

ECR

40759 Production release

| Boom Folds and Hub mounting - Count number of nozzles to each point |    |                                            |  |  |
|---------------------------------------------------------------------|----|--------------------------------------------|--|--|
| Boom Breakaway                                                      |    | Nozzle count Dimension A                   |  |  |
| Outer Fold                                                          |    | Nozzle count Dimension B(if Applicable)    |  |  |
| Inner Fold                                                          | 18 | Nozzle count Dimension C                   |  |  |
| Primary Fold                                                        | 36 | Nozzle count Dimension D                   |  |  |
| Gateway Location                                                    |    | Nozzle count Dimension E, Center mount = 0 |  |  |