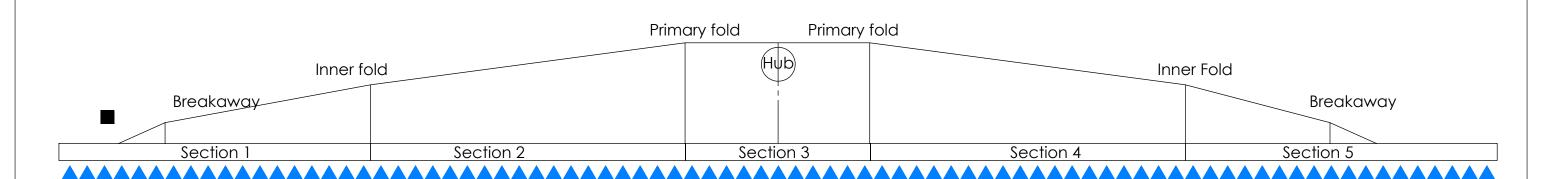

## 720004-101/K65000642 100' 5 section 15" spacing steel boom

| Make  | Apache |
|-------|--------|
| Model | 100'   |
| Year  | 2022   |

| Total Nozzles       | 81 |
|---------------------|----|
| Nozzle spacing (IN) | 15 |
| Number of sections  | 5  |

| Section    | Number  | VCM  | VCM         | Extension |
|------------|---------|------|-------------|-----------|
| Number     | Nozzles | Size | Orientation | Length    |
| Section 1  | 18      | 24   | center      | 50        |
| Section 2  | 18      | 18   | Center      | 25        |
| Section 3  | 9       | 9    | Left        | 5         |
| Section 4  | 18      | 18   | Center      | 25        |
| Section 5  | 18      | 24   | Center      | 50        |
| Section 6  |         |      |             |           |
| Section 7  |         |      |             |           |
| Section 8  |         |      |             |           |
| Section 9  |         |      |             |           |
| Section 10 |         |      |             |           |
| Section 11 |         |      |             |           |
| Section 12 |         |      |             |           |

REV.

ECR

40759 Production release

| Boom Folds and Hub mounting - Count number of nozzles to each point |    |                                            |  |  |
|---------------------------------------------------------------------|----|--------------------------------------------|--|--|
| Boom Breakaway                                                      |    | Nozzle count Dimension A                   |  |  |
| Outer Fold                                                          |    | Nozzle count Dimension B(if Applicable)    |  |  |
| Inner Fold                                                          | 18 | Nozzle count Dimension C                   |  |  |
| Primary Fold                                                        | 36 | Nozzle count Dimension D                   |  |  |
| Gateway Location                                                    |    | Nozzle count Dimension E, Center mount = 0 |  |  |