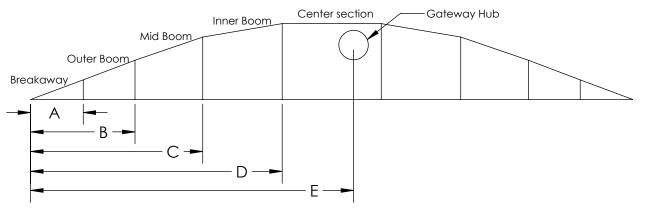

REV.

ECR

40759 Production release

| Boom Folds and Hub mounting - Count number of nozzles to each point |    |                                            |
|---------------------------------------------------------------------|----|--------------------------------------------|
| Boom Breakaway                                                      |    | Nozzle count Dimension A                   |
| Outer Fold                                                          |    | Nozzle count Dimension B(if Applicable)    |
| Inner Fold                                                          | 12 | Nozzle count Dimension C                   |
| Primary Fold                                                        | 24 | Nozzle count Dimension D                   |
| Gateway Location                                                    |    | Nozzle count Dimension E, Center mount = 0 |