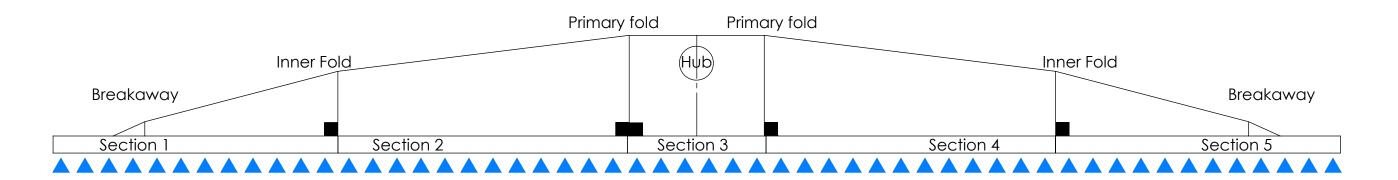

|            | 1       | 1.01. | 1.00        |           |
|------------|---------|-------|-------------|-----------|
| Section    | Number  | VCM   | VCM         | Extension |
| Number     | Nozzles | Size  | Orientation | Length    |
| Section 1  | 12      | 15    | Right       | 35        |
| Section 2  | 12      | 15    | Right       | 10        |
| Section 3  | 6       | 9     | Left        | 5         |
| Section 4  | 12      | 15    | Left        | 10        |
| Section 5  | 12      | 15    | Left        | 35        |
| Section 6  |         |       |             |           |
| Section 7  |         |       |             |           |
| Section 8  |         |       |             |           |
| Section 9  |         |       |             |           |
| Section 10 |         |       |             |           |
| Section 11 |         |       |             |           |
| Section 12 |         |       |             |           |

REV.

ECR

40759 Production release

| Boom Folds and Hub mounting - Count number of nozzles to each point |    |                                            |
|---------------------------------------------------------------------|----|--------------------------------------------|
| Boom Breakaway                                                      |    | Nozzle count Dimension A                   |
| Outer Fold                                                          |    | Nozzle count Dimension B(if Applicable)    |
| Inner Fold                                                          | 12 | Nozzle count Dimension C                   |
| Primary Fold                                                        | 24 | Nozzle count Dimension D                   |
| Gateway Location                                                    |    | Nozzle count Dimension E, Center mount = 0 |