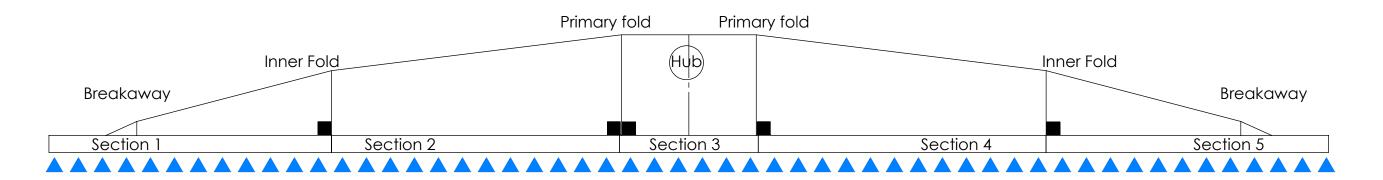

## 720001-100/K65000639 60' - 90', 5 section, 20" spacing steel booms

| Make  | Apache |  |
|-------|--------|--|
| Model | 60-90' |  |
| Year  | 2022   |  |

|   | Total Nozzles       | 54 |
|---|---------------------|----|
| N | Nozzle spacing (IN) | 20 |
| N | Number of sections  | 5  |

| Section    | Number  | VCM  | VCM         | Extension |
|------------|---------|------|-------------|-----------|
| Number     | Nozzles | Size | Orientation | Length    |
| Section 1  | 12      | 15   | right       | 35        |
| Section 2  | 12      | 15   | Right       | 10        |
| Section 3  | 6       | 9    | Left        | 5         |
| Section 4  | 12      | 15   | Left        | 10        |
| Section 5  | 12      | 15   | Left        | 35        |
| Section 6  |         |      |             |           |
| Section 7  |         |      |             |           |
| Section 8  |         |      |             |           |
| Section 9  |         |      |             |           |
| Section 10 |         |      |             |           |
| Section 11 |         |      |             |           |
| Section 12 |         |      |             |           |

| Boom Folds and Hub mounting - Count number of nozzles to each point |    |                                            |  |  |
|---------------------------------------------------------------------|----|--------------------------------------------|--|--|
| Boom Breakaway                                                      |    | Nozzle count Dimension A                   |  |  |
| Outer Fold                                                          |    | Nozzle count Dimension B(if Applicable)    |  |  |
| Inner Fold                                                          | 12 | Nozzle count Dimension C                   |  |  |
| Primary Fold                                                        | 24 | Nozzle count Dimension D                   |  |  |
| Gateway Location                                                    |    | Nozzle count Dimension E, Center mount = 0 |  |  |