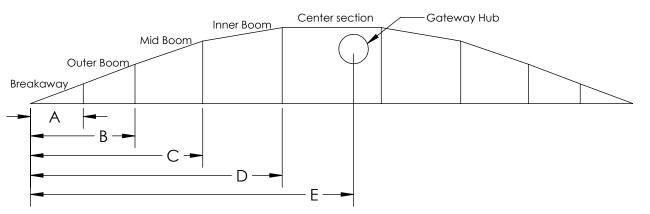

| Boom Folds and Hub mounting - Count number of nozzles to each point |    |                                            |  |  |
|---------------------------------------------------------------------|----|--------------------------------------------|--|--|
| Boom Breakaway                                                      |    | Nozzle count Dimension A                   |  |  |
| Outer Fold                                                          |    | Nozzle count Dimension B(if Applicable)    |  |  |
| Inner Fold                                                          | 12 | Nozzle count Dimension C                   |  |  |
| Primary Fold                                                        | 24 | Nozzle count Dimension D                   |  |  |
| Gateway Location                                                    |    | Nozzle count Dimension E, Center mount = 0 |  |  |