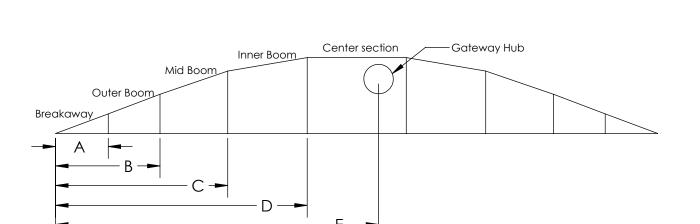

NAD

| Boom Folds and Hub mounting - Count number of nozzles to each point |    |                                            |  |
|---------------------------------------------------------------------|----|--------------------------------------------|--|
| Boom Breakaway                                                      | 8  | Nozzle count Dimension A                   |  |
| Outer Fold                                                          | 24 | Nozzle count Dimension B(if Applicable)    |  |
| Inner Fold                                                          | 44 | Nozzle count Dimension C                   |  |
| Primary Fold                                                        |    | Nozzle count Dimension D                   |  |
| Gateway Location                                                    | 51 | Nozzle count Dimension E, Center mount = 0 |  |