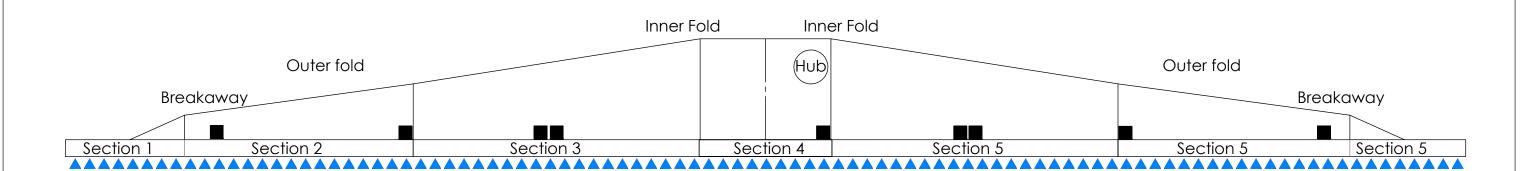

## 2018+ Hagie Hybrid 120' 121' 7 Section on 15" spacing

| Make  | Hagie       |
|-------|-------------|
| Model | Hybrid 120' |
| Year  | 2018+       |

| Total Nozzles       | 97 |
|---------------------|----|
| Nozzle spacing (IN) | 15 |
| Number of sections  | 7  |

| Section    | Number  | VCM  | VCM         | Extension |
|------------|---------|------|-------------|-----------|
| Number     | Nozzles | Size | Orientation | Length    |
|            |         |      |             |           |
| Section 1  | 12      | 15   | Right       | 55        |
| Section 2  | 12      | 15   | Right       | 45        |
| Section 3  | 20      | 24   | Center      | 25        |
| Section 4  | 9       | 9    | Right       | 5         |
| Section 5  | 20      | 24   | Center      | 20        |
| Section 6  | 12      | 15   | Left        | 35        |
| Section 7  | 12      | 15   | Left        | 50        |
| Section 8  |         |      |             |           |
| Section 9  |         |      |             |           |
| Section 10 |         |      |             |           |
| Section 11 |         |      |             |           |
| Section 12 |         |      |             |           |

NAD

| Boom Folds and Hub mounting - Count number of nozzles to each point |    |                                            |  |
|---------------------------------------------------------------------|----|--------------------------------------------|--|
| Boom Breakaway                                                      | 8  | Nozzle count Dimension A                   |  |
| Outer Fold                                                          | 24 | Nozzle count Dimension B(if Applicable)    |  |
| Inner Fold                                                          | 44 | Nozzle count Dimension C                   |  |
| Primary Fold                                                        |    | Nozzle count Dimension D                   |  |
| Gateway Location                                                    | 51 | Nozzle count Dimension E, Center mount = 0 |  |