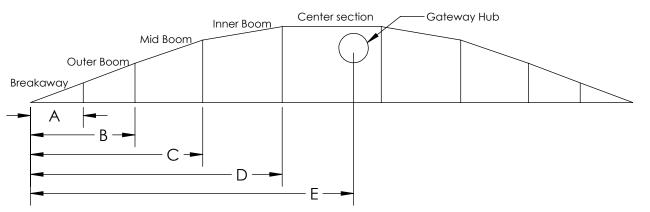

| Boom Folds and Hub mounting - Count number of nozzles to each point |    |                                              |  |
|---------------------------------------------------------------------|----|----------------------------------------------|--|
| Boom Breakaway                                                      |    | Nozzle count Dimension A                     |  |
| Outer Fold                                                          | 18 | Nozzle count Dimension B(if Applicable)      |  |
| Inner Fold                                                          | 33 | Nozzle count Dimension C                     |  |
| Primary Fold                                                        |    | Nozzle count Dimension D                     |  |
| Gateway Location                                                    | 39 | Nozzle count Dimension E, Center mount = $0$ |  |