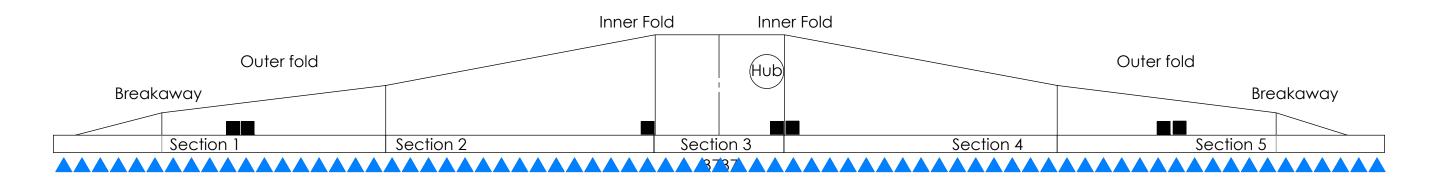

| Section<br>Number | Number<br>Nozzles | VCM<br>Size | VCM<br>Orientation | Extension<br>Length |
|-------------------|-------------------|-------------|--------------------|---------------------|
| Section 1         | 18                | 24          | Center             | 55                  |
| Section 2         | 15                | 15          | Right              | 15                  |
| Section 3         | 7                 | 9           | Right              | 5                   |
| Section 4         | 15                | 15          | Left               | 10                  |
| Section 5         | 18                | 24          | Center             | 45                  |
| Section 6         |                   |             |                    |                     |
| Section 7         |                   |             |                    |                     |
| Section 8         |                   |             |                    |                     |
| Section 9         |                   |             |                    |                     |
| Section 10        |                   |             |                    |                     |
| Section 11        |                   |             |                    |                     |
| Section 12        |                   |             |                    |                     |

| Boom Folds and Hub mounting - Count number of nozzles to each point |    |                                              |  |
|---------------------------------------------------------------------|----|----------------------------------------------|--|
| Boom Breakaway                                                      |    | Nozzle count Dimension A                     |  |
| Outer Fold                                                          | 18 | Nozzle count Dimension B(if Applicable)      |  |
| Inner Fold                                                          | 33 | Nozzle count Dimension C                     |  |
| Primary Fold                                                        |    | Nozzle count Dimension D                     |  |
| Gateway Location                                                    | 39 | Nozzle count Dimension E, Center mount = $0$ |  |