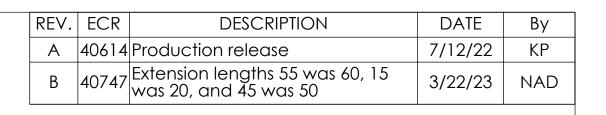

## 2018+ Hagie Hybrid 120' 122' 5 Section on 20" spacing

| Make  | Hagie       |
|-------|-------------|
| Model | Hybrid 120' |
| Year  | 2018+       |

| Total Nozzles       | 73 |
|---------------------|----|
| Nozzle spacing (IN) | 20 |
| Number of sections  | 5  |

| Section<br>Number | Number<br>Nozzles | VCM<br>Size | VCM<br>Orientation | Extension<br>Length |
|-------------------|-------------------|-------------|--------------------|---------------------|
| Section 1         | 18                | 24          | Center             | 55                  |
| Section 2         | 15                | 15          | Right              | 15                  |
| Section 3         | 7                 | 9           | Right              | 5                   |
| Section 4         | 15                | 15          | Left               | 10                  |
| Section 5         | 18                | 24          | Center             | 45                  |
| Section 6         |                   |             |                    |                     |
| Section 7         |                   |             |                    |                     |
| Section 8         |                   |             |                    |                     |
| Section 9         |                   |             |                    |                     |
| Section 10        |                   |             |                    |                     |
| Section 11        |                   |             |                    |                     |
| Section 12        |                   |             |                    |                     |