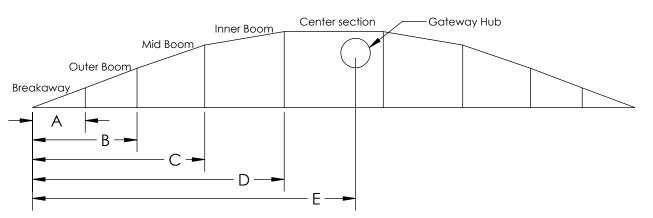

3/22/23

By KP

NAD

| Boom Folds and Hub mounting - Count number of nozzles to each point |    |                                            |
|---------------------------------------------------------------------|----|--------------------------------------------|
| Boom Breakaway                                                      |    | Nozzle count Dimension A                   |
| Outer Fold                                                          | 15 | Nozzle count Dimension B(if Applicable)    |
| Inner Fold                                                          | 33 | Nozzle count Dimension C                   |
| Primary Fold                                                        |    | Nozzle count Dimension D                   |
| Gateway Location                                                    | 34 | Nozzle count Dimension E, Center mount = 0 |