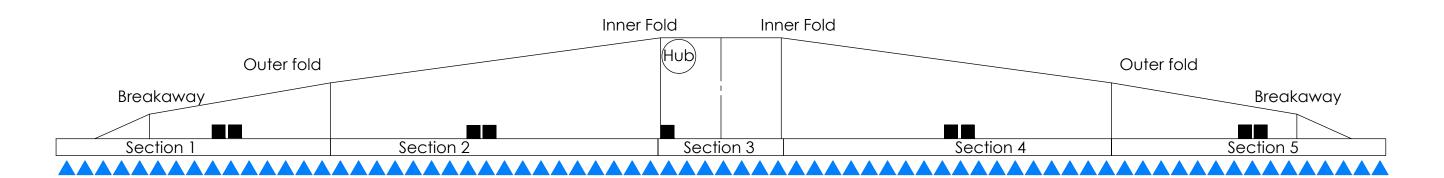

## 2012+ Hagie Alum 120' 122' 5 Section on 20' spacing

| Make  | Hagie     |
|-------|-----------|
| Model | Alum 120' |
| Year  | 2012+     |

| Total Nozzles       | 73 |
|---------------------|----|
| Nozzle spacing (IN) | 20 |
| Number of sections  | 5  |

| Section<br>Number | Number<br>Nozzles | VCM<br>Size | VCM<br>Orientation | Extension<br>Length |
|-------------------|-------------------|-------------|--------------------|---------------------|
| Section 1         | 15                | 18          | Center             | 50                  |
| Section 2         | 18                | 18          | Center             | 20                  |
| Section 3         | 7                 | 9           | Left               | 10                  |
| Section 4         | 18                | 18          | Center             | 30                  |
| Section 5         | 15                | 18          | Center             | 60                  |
| Section 6         |                   |             |                    |                     |
| Section 7         |                   |             |                    |                     |
| Section 8         |                   |             |                    |                     |
| Section 9         |                   |             |                    |                     |
| Section 10        |                   |             |                    |                     |
| Section 11        |                   |             |                    |                     |
| Section 12        |                   |             |                    |                     |

3/22/23

By KP

NAD

| Boom Folds and Hub mounting - Count number of nozzles to each point |    |                                            |
|---------------------------------------------------------------------|----|--------------------------------------------|
| Boom Breakaway                                                      |    | Nozzle count Dimension A                   |
| Outer Fold                                                          | 15 | Nozzle count Dimension B(if Applicable)    |
| Inner Fold                                                          | 33 | Nozzle count Dimension C                   |
| Primary Fold                                                        |    | Nozzle count Dimension D                   |
| Gateway Location                                                    | 34 | Nozzle count Dimension E, Center mount = 0 |