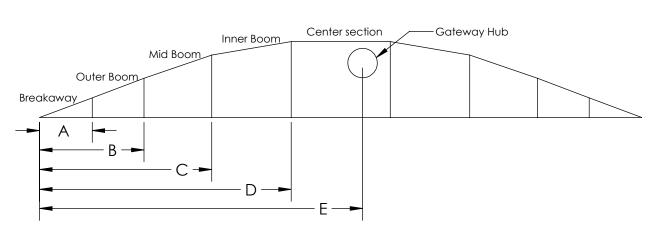

3/22/22

By KP

NAD

|     | Boom Folds and Hub mounting - Count number of nozzles to each point |    |                                            |  |
|-----|---------------------------------------------------------------------|----|--------------------------------------------|--|
| Вос | om Breakaway                                                        |    | Nozzle count Dimension A                   |  |
|     | Outer Fold                                                          | 16 | Nozzle count Dimension B(if Applicable)    |  |
|     | Inner Fold                                                          | 36 | Nozzle count Dimension C                   |  |
| I   | Primary Fold                                                        |    | Nozzle count Dimension D                   |  |
| Gat | eway Location                                                       | 43 | Nozzle count Dimension E, Center mount = 0 |  |