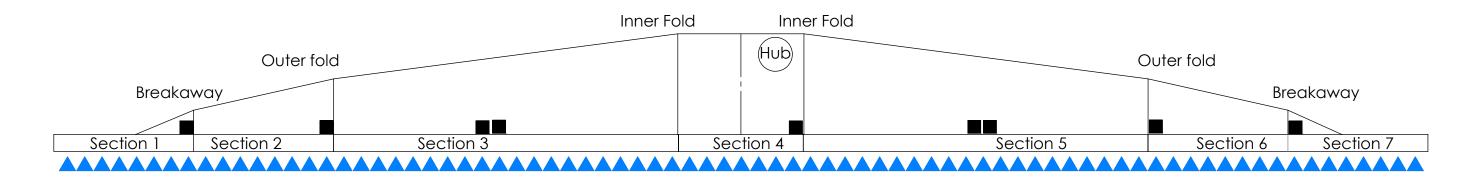

## 2021+ Hagie Hybrid 100' 101' 7 Section on 15" spacing

| Make  | Hagie       |
|-------|-------------|
| Model | Hybrid 100' |
| Year  | 2021+       |

| Total Nozzles       | 81 |
|---------------------|----|
| Nozzle spacing (IN) | 15 |
| Number of sections  | 7  |

| Section<br>Number | Number<br>Nozzles | VCM<br>Size | VCM<br>Orientation | Extension<br>Length |
|-------------------|-------------------|-------------|--------------------|---------------------|
| Section 1         | 8                 | 9           | Right              | 50                  |
| Section 2         | 8                 | 9           | Right              | 45                  |
| Section 3         | 20                | 24          | Center             | 25                  |
| Section 4         | 9                 | 9           | Right              | 5                   |
| Section 5         | 20                | 24          | Center             | 20                  |
| Section 6         | 8                 | 9           | Left               | 35                  |
| Section 7         | 8                 | 9           | Left               | 45                  |
| Section 8         |                   |             |                    |                     |
| Section 9         |                   |             |                    |                     |
| Section 10        |                   |             |                    |                     |
| Section 11        |                   |             |                    |                     |
| Section 12        |                   |             |                    |                     |