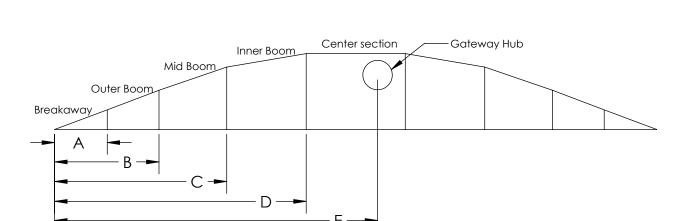

40614 Production release

REV.

**ECR** 

| Boom Folds and Hub mounting - Count number of nozzles to each point |    |                                            |  |
|---------------------------------------------------------------------|----|--------------------------------------------|--|
| Boom Breakaway                                                      | 8  | Nozzle count Dimension A                   |  |
| Outer Fold                                                          | 16 | Nozzle count Dimension B(if Applicable)    |  |
| Inner Fold                                                          | 36 | Nozzle count Dimension C                   |  |
| Primary Fold                                                        |    | Nozzle count Dimension D                   |  |
| Gateway Location                                                    | 43 | Nozzle count Dimension E, Center mount = 0 |  |