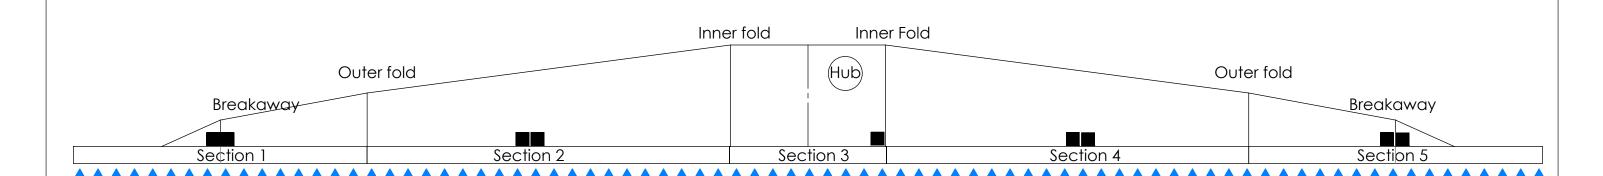

## 2019-2020 Hagie 100' 101' 5 Section on 15" spacing

| Make  | Hagie     |
|-------|-----------|
| Model | 100'      |
| Year  | 2019-2020 |

| Total Nozzles       | 81 |
|---------------------|----|
| Nozzle spacing (IN) | 15 |
| Number of sections  | 5  |

| Section<br>Number | Number<br>Nozzles | VCM<br>Size | VCM<br>Orientation | Extension<br>Length |
|-------------------|-------------------|-------------|--------------------|---------------------|
| Section 1         |                   | 18          | Center             | _                   |
|                   | 16                | _           |                    | 50                  |
| Section 2         | 20                | 24          | Center             | 25                  |
| Section 3         | 9                 | 9           | Right              | 5                   |
| Section 4         | 20                | 24          | Center             | 20                  |
| Section 5         | 16                | 18          | Center             | 45                  |
| Section 6         |                   |             |                    |                     |
| Section 7         |                   |             |                    |                     |
| Section 8         |                   |             |                    |                     |
| Section 9         |                   |             |                    |                     |
| Section 10        |                   |             |                    |                     |
| Section 11        |                   |             |                    |                     |
| Section 12        |                   |             |                    | _                   |