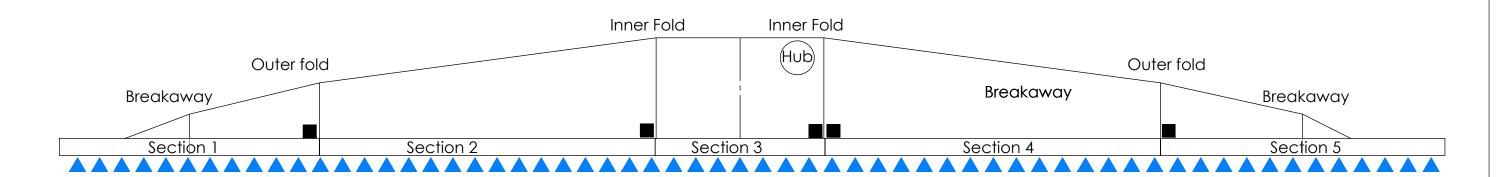

| Section    | Number  | VCM  | VCM         | Extension |
|------------|---------|------|-------------|-----------|
| Number     | Nozzles | Size | Orientation | Length    |
| Section 1  | 12      | 15   | Right       | 45        |
| Section 2  | 15      | 15   | Right       | 15        |
| Section 3  | 7       | 9    | Right       | 5         |
| Section 4  | 15      | 15   | Left        | 10        |
| Section 5  | 12      | 15   | Left        | 35        |
| Section 6  |         |      |             |           |
| Section 7  |         |      |             |           |
| Section 8  |         |      |             |           |
| Section 9  |         |      |             |           |
| Section 10 |         |      |             |           |
| Section 11 |         |      |             |           |
| Section 12 |         |      |             |           |

| Boom Folds and Hub mounting - Count number of nozzles to each point |    |                                            |
|---------------------------------------------------------------------|----|--------------------------------------------|
| Boom Breakaway                                                      |    | Nozzle count Dimension A                   |
| Outer Fold                                                          | 12 | Nozzle count Dimension B(if Applicable)    |
| Inner Fold                                                          | 27 | Nozzle count Dimension C                   |
| Primary Fold                                                        |    | Nozzle count Dimension D                   |
| Gateway Location                                                    | 32 | Nozzle count Dimension E, Center mount = 0 |