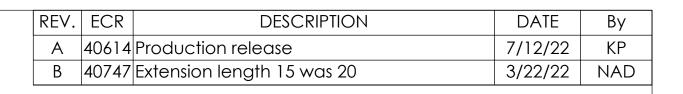

## 2021+ Hagie Hybrid 100' 102' 5 Section on 20" spacing

| Make  | Hagie       |
|-------|-------------|
| Model | Hybrid 100' |
| Year  | 2021+       |

| Total Nozzles       | 61 |
|---------------------|----|
| Nozzle spacing (IN) | 20 |
| Number of sections  | 5  |

| Section    | Number  | VCM  | VCM         | Extension |
|------------|---------|------|-------------|-----------|
| Number     | Nozzles | Size | Orientation | Length    |
| Section 1  | 12      | 15   | Right       | 45        |
| Section 2  | 15      | 15   | Right       | 15        |
| Section 3  | 7       | 9    | Right       | 5         |
| Section 4  | 15      | 15   | Left        | 10        |
| Section 5  | 12      | 15   | Left        | 35        |
| Section 6  |         |      |             |           |
| Section 7  |         |      |             |           |
| Section 8  |         |      |             |           |
| Section 9  |         |      |             |           |
| Section 10 |         |      |             |           |
| Section 11 |         |      |             |           |
| Section 12 |         |      |             |           |