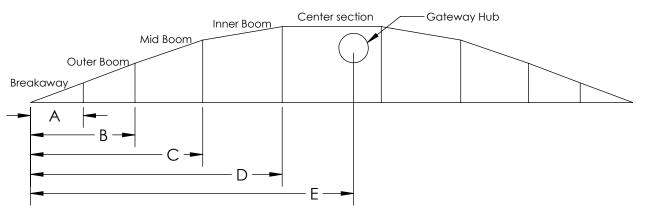

| Boom Folds and Hub mounting - Count number of nozzles to each point |    |                                            |
|---------------------------------------------------------------------|----|--------------------------------------------|
| Boom Breakaway                                                      |    | Nozzle count Dimension A                   |
| Outer Fold                                                          | 12 | Nozzle count Dimension B(if Applicable)    |
| Inner Fold                                                          | 27 | Nozzle count Dimension C                   |
| Primary Fold                                                        |    | Nozzle count Dimension D                   |
| Gateway Location                                                    | 32 | Nozzle count Dimension E, Center mount = 0 |