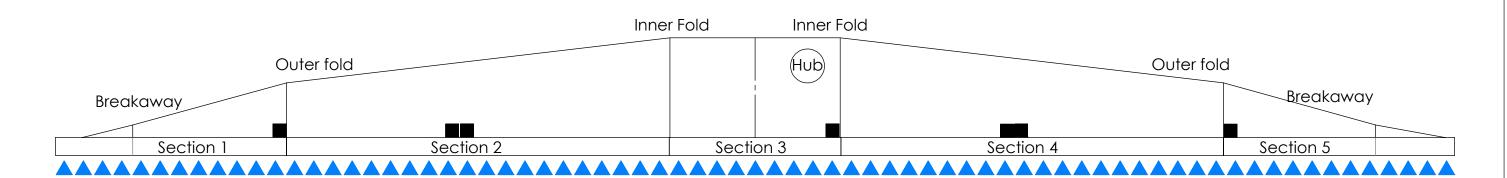

## 2019-2020 Hagie 90' 91' 5 Section on 15" spacing

| Make  | Hagie     |
|-------|-----------|
| Model | 90'       |
| Year  | 2019-2020 |

| Total Nozzles       | 73 |
|---------------------|----|
| Nozzle spacing (IN) | 15 |
| Number of sections  | 5  |

| Section<br>Number | Number<br>Nozzles | VCM<br>Size | VCM<br>Orientation | Extension    |
|-------------------|-------------------|-------------|--------------------|--------------|
| Section 1         | 12                | 15          | Right              | Length<br>45 |
| Section 2         | 20                | 24          | Center             | 25           |
| Section 3         | 9                 | 9           | Right              | 5            |
| Section 4         | 20                | 24          | Center             | 20           |
| Section 5         | 12                | 15          | Left               | 35           |
| Section 6         |                   |             |                    |              |
| Section 7         |                   |             |                    |              |
| Section 8         |                   |             |                    |              |
| Section 9         |                   |             |                    |              |
| Section 10        |                   |             |                    |              |
| Section 11        |                   |             |                    |              |
| Section 12        |                   |             |                    |              |

| Boom Folds and Hub mounting - Count number of nozzles to each point |    |                                            |  |
|---------------------------------------------------------------------|----|--------------------------------------------|--|
| Boom Breakaway                                                      |    | Nozzle count Dimension A                   |  |
| Outer Fold                                                          | 12 | Nozzle count Dimension B(if Applicable)    |  |
| Inner Fold                                                          | 32 | Nozzle count Dimension C                   |  |
| Primary Fold                                                        |    | Nozzle count Dimension D                   |  |
| Gateway Location                                                    | 39 | Nozzle count Dimension E, Center mount = 0 |  |