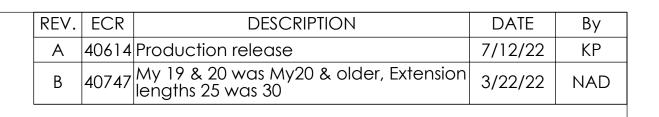

## 2019-2020 Hagie 90' 91' 5 Section on 15" spacing

| Make  | Hagie     |
|-------|-----------|
| Model | 90'       |
| Year  | 2019-2020 |

| Total Nozzles       | 73 |
|---------------------|----|
| Nozzle spacing (IN) | 15 |
| Number of sections  | 5  |

| Section<br>Number | Number<br>Nozzles | VCM<br>Size | VCM<br>Orientation | Extension    |
|-------------------|-------------------|-------------|--------------------|--------------|
| Section 1         | 12                | 15          | Right              | Length<br>45 |
| Section 2         | 20                | 24          | Center             | 25           |
| Section 3         | 9                 | 9           | Right              | 5            |
| Section 4         | 20                | 24          | Center             | 20           |
| Section 5         | 12                | 15          | Left               | 35           |
| Section 6         |                   |             |                    |              |
| Section 7         |                   |             |                    |              |
| Section 8         |                   |             |                    |              |
| Section 9         |                   |             |                    |              |
| Section 10        |                   |             |                    |              |
| Section 11        |                   |             |                    |              |
| Section 12        |                   |             |                    |              |

| Boom Folds and Hub mounting - Count number of nozzles to each point |    |                                            |  |
|---------------------------------------------------------------------|----|--------------------------------------------|--|
| Boom Breakaway                                                      |    | Nozzle count Dimension A                   |  |
| Outer Fold                                                          | 12 | Nozzle count Dimension B(if Applicable)    |  |
| Inner Fold                                                          | 32 | Nozzle count Dimension C                   |  |
| Primary Fold                                                        |    | Nozzle count Dimension D                   |  |
| Gateway Location                                                    | 39 | Nozzle count Dimension E, Center mount = 0 |  |