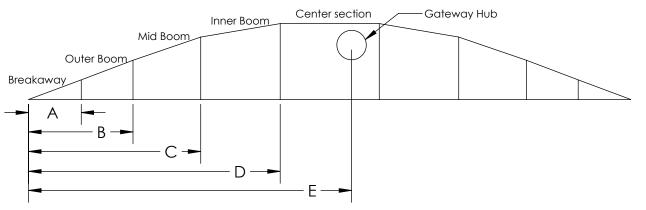

| Boom Folds and Hub mounting - Count number of nozzles to each point |    |                                            |  |
|---------------------------------------------------------------------|----|--------------------------------------------|--|
| Boom Breakaway                                                      |    | Nozzle count Dimension A                   |  |
| Outer Fold                                                          | 12 | Nozzle count Dimension B(if Applicable)    |  |
| Inner Fold                                                          | 32 | Nozzle count Dimension C                   |  |
| Primary Fold                                                        |    | Nozzle count Dimension D                   |  |
| Gateway Location                                                    | 39 | Nozzle count Dimension E, Center mount = 0 |  |