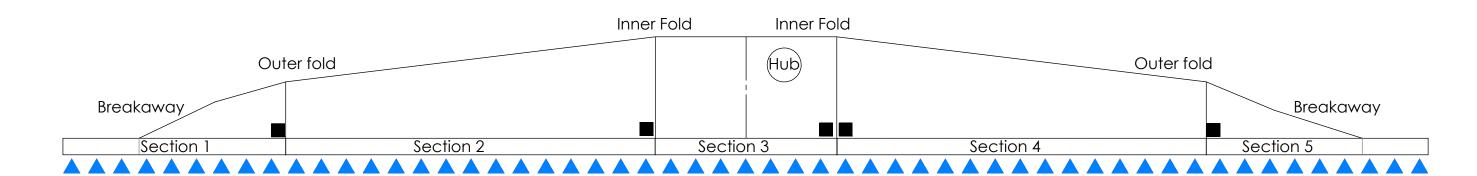

| Boom Folds and Hub mounting - Count number of nozzles to each point |    |                                            |  |
|---------------------------------------------------------------------|----|--------------------------------------------|--|
| Boom Breakaway                                                      |    | Nozzle count Dimension A                   |  |
| Outer Fold                                                          | 9  | Nozzle count Dimension B(if Applicable)    |  |
| Inner Fold                                                          | 24 | Nozzle count Dimension C                   |  |
| Primary Fold                                                        |    | Nozzle count Dimension D                   |  |
| Gateway Location                                                    | 29 | Nozzle count Dimension E, Center mount = 0 |  |