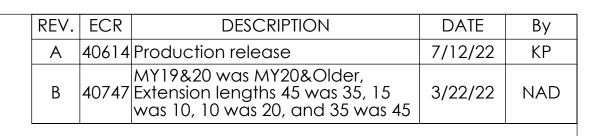

## 2019-2020 Hagie 90' 92' 5 Section on 20" spaicing

| Make  | Hagie     |
|-------|-----------|
| Model | 90'       |
| Year  | 2019-2020 |

| Total Nozzles       | 55 |
|---------------------|----|
| Nozzle spacing (IN) | 20 |
| Number of sections  | 5  |

| Section    | Number  | 1/01/ | \/C\A       | Evtonsion |
|------------|---------|-------|-------------|-----------|
|            | Number  | VCM   | VCM         | Extension |
| Number     | Nozzles | Size  | Orientation | Length    |
| Section 1  | 9       | 9     | Right       | 45        |
| Section 2  | 15      | 15    | Right       | 15        |
| Section 3  | 7       | 9     | Right       | 5         |
| Section 4  | 15      | 15    | Left        | 10        |
| Section 5  | 9       | 9     | Left        | 35        |
| Section 6  |         |       |             |           |
| Section 7  |         |       |             |           |
| Section 8  |         |       |             |           |
| Section 9  |         |       |             |           |
| Section 10 |         |       |             |           |
| Section 11 |         |       |             |           |
| Section 12 |         |       |             |           |