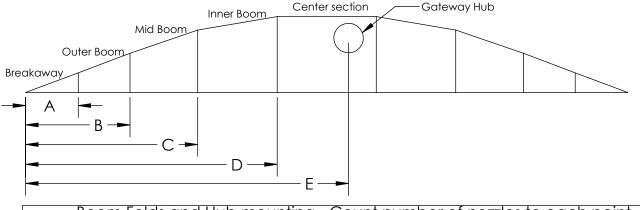

| Boom Folds and Hub mounting - Count number of nozzles to each point |    |                                            |  |
|---------------------------------------------------------------------|----|--------------------------------------------|--|
| Boom Breakaway                                                      |    | Nozzle count Dimension A                   |  |
| Outer Fold                                                          | 9  | Nozzle count Dimension B(if Applicable)    |  |
| Inner Fold                                                          | 24 | Nozzle count Dimension C                   |  |
| Primary Fold                                                        |    | Nozzle count Dimension D                   |  |
| Gateway Location                                                    | 29 | Nozzle count Dimension E, Center mount = 0 |  |